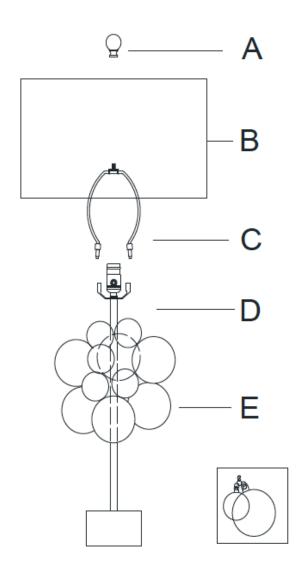

## ITEM NO: 13-1400CLR Bubbles Table Lamp (Clear)

## **ASSEMBLY INSTRUCTIONS**

- 1. Carefully remove all parts from box and remove all plastic covering from lamp parts.
- 2. There are 9 Strings of Balls (E), including 1 spare. Hang the Strings of Balls (E), one by one, from bottom up.
- 3. Insert the Harp (C) into the Saddle (D) of body section.
- 3. Install the Shade (B) onto the Harp (C), tighten it by installing Finial (A).
- 4. Insert the polarized plug to wall outlet, turn on switch and enjoy your new lamp.