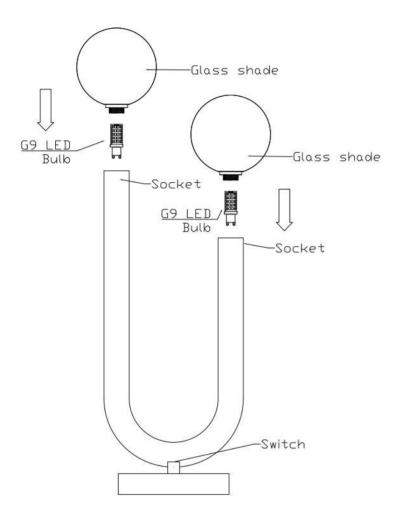

## **ASSEMBLY INSTRUCTIONS**

1. Carefully remove all parts from box and remove all plastic covering from lamp parts.

2. Insert the G9 LED bulbs into the Sockets.

3. Install the Glass Shades onto the Sockets.

4. Insert the polarized plug into wall outlet, turn on switch, and enjoy your new lamp.

CLEANING AND CARE:

Use a soft cloth only, do not use any chemical or abrasive cleaners.