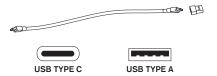

**Dimmer switch operation:** Touch dimmer **(A)** to adjust between high, medium, low and off settings.

**Charging Instructions:** Charge lamp using provided USB-C cord. Plug located at bottom below dimmer switch (A).

**NOTE:** For convenience, USB-C to USB-A adapter is included.

**Care Instructions:** Clean only with a soft dry cloth or feather duster. Do not use abrasive or chemical agents.