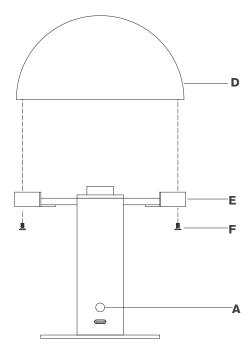

- 1. Carefully remove all parts from the box. Place on a clean, soft surface.
- 2. Install shade (D) to fixture (E) and secure with screws (F).
- 2. For best results fully charge battery before use.
- 3. Test the lamp.

**Dimmer switch operation:** Touch dimmer **(A)** to adjust between high, medium, low and off settings.

**Charging Instructions:** Charge lamp using provided USB-C cord. Plug located at bottom below dimmer switch (A).