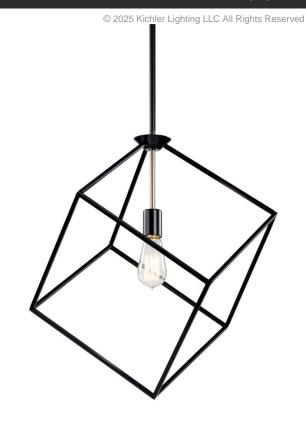

#### **SPECIFICATIONS**

# Certifications/Qualifications

Prop65 No Dark Sky Compliant No Location Rating Dry

kichler.com/warranty

**Dimensions** 

Height 20.75" Overall Height 59" 17" Length 17" Width Weight 4 LBS Canopy Width 5" Canopy Depth

## FIXTURE ATTRIBUTES

Housing/Glass

**Primary Material** Steel Shade Included No

## Product/Ordering Information

Sku 42525BK Finish Black 783927602648 **UPC** 